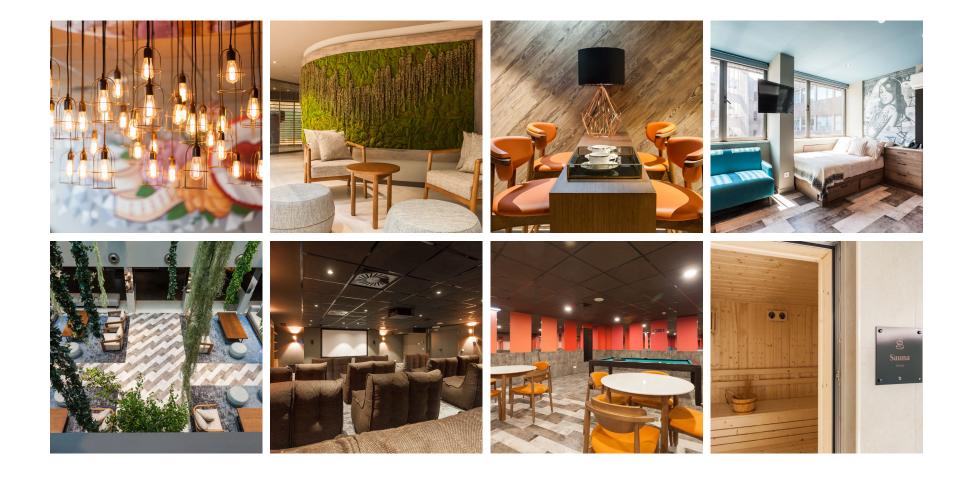

#### **Fantastic Features**

Collegiate Marquês de Pombal surpasses even the highest expectations of student living, providing simply stunning studios and luxurious living spaces in the heart of Lisbon. State-of-the-art and pristine facilities are designed to provide the ultimate university experience.

24/7 concierge

Swimming pool & sauna

Private fitness suite

Residents' club lounge

Secure bicycle storage

Private dinner party room

On-site cinema

Peaceful library

High-speed broadband and Wi-Fi

All-inclusive lodgings

On-site laundry room

State-of-the-art security

All studios have a kitchen with a bar counter and stools for two people, sink, oven/microwave, induction hob, integrated fridge freezer, private bathroom, desks with drawers and study chairs, shelves, wardrobe and storage space.